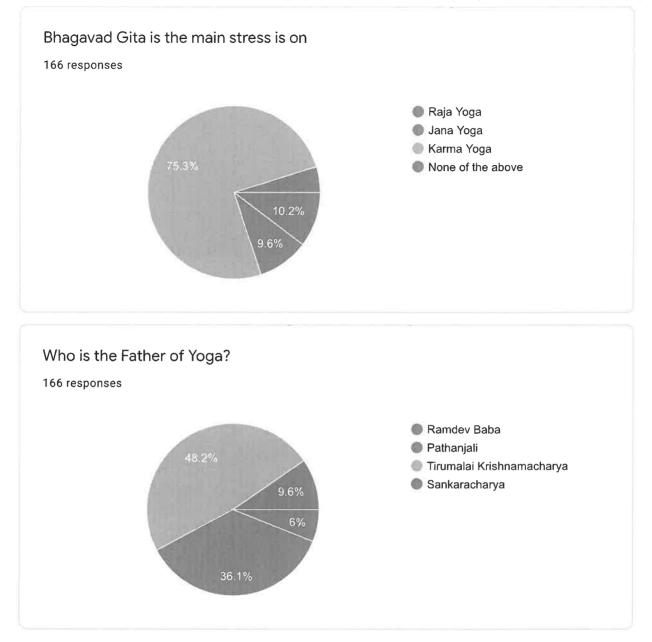

- ) 💿 Raja Yoga
- 🕥 💿 Jana Yoga
- 🔘 © Karma Yoga

| ( The first references of Versin *                  |
|-----------------------------------------------------|
| 6. The first references of Yoga in *                |
| 🔿 🐵 Vedas                                           |
| ) b Old Books                                       |
| ○ Second People                                     |
|                                                     |
| 7. In Yoga which Asana called as Mother of Asanas * |
| <ul> <li>③ Sarvanga Asana</li> </ul>                |
| 🔘 🕲 Halasana                                        |
| ○ © Padmasana                                       |
|                                                     |
| 8. Cobra shape Asana refers *                       |
| ③ ③ Dhanurasana                                     |
| 🔘 🐵 Bhujagasana                                     |
| ○ Vajrasana                                         |
| an and a set an |
|                                                     |
| 9. In Yoga Yama means *                             |
| 9. In Yoga Yama means *                             |
|                                                     |

#### 03. Father of Yoga? \*

- 🔘 💿 Ramdeva Baba
- 🔵 💿 Pathanjali
- 🔘 💿 Sankar Guru

04. How many stages are there in Yoga  $^{\star}$ 

- ③ 3 stages
  - ) (b) 4 stages
- © 8 stages

05. Bhagavad Gita is the main stress is on \*