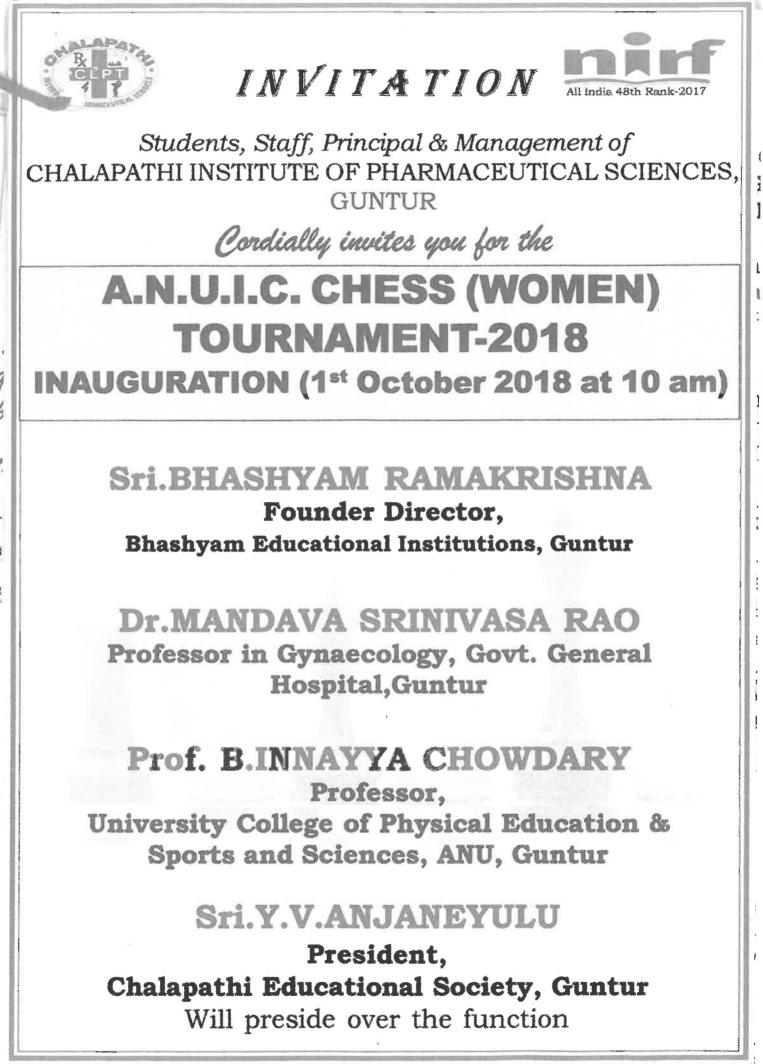

#### Annual Reports of SPORTS ACTIVITIES conducted (2020-21)

From the past our college is encouraging the students in sports as well as academics. Every year we select the students from different teams, train them to compete in various sports meet all over the State and National. Some of the students have also been selected from the University team of Acharya Nagarjuna University, Guntur.

| S.<br>No. | Date of<br>event/competition<br>(DD-MM-YYYY) | Name of the event/competition                                                          | No. of<br>Participants |
|-----------|----------------------------------------------|----------------------------------------------------------------------------------------|------------------------|
| 1         | 22-06-2020                                   | Awareness on Eve-of International Yoga Day-2020<br>(Yoga at Home and Yoga with Family) | 339                    |
| 2         | 23-07-2020                                   | National Level Chess Quiz -2020 Check your<br>knowledge of Chess                       | 208                    |
| 3         | 18-12-2020                                   | Institute Level SHORT-PUT (Men & Women)<br>Competitions                                | 38                     |
| 4         | 03-03-2021                                   | Inter-Class Cricket Tournament                                                         | 75                     |
| 5         | 05-04-2021                                   | Institute Level Sports Competitions - Volley Ball (Men),<br>Throw Ball (Women)         | 90                     |
| 6         | 22-06-2021                                   | Awareness on Eve-of International Yoga Day-2021<br>(Yoga at Home and Yoga with Family) | 166                    |