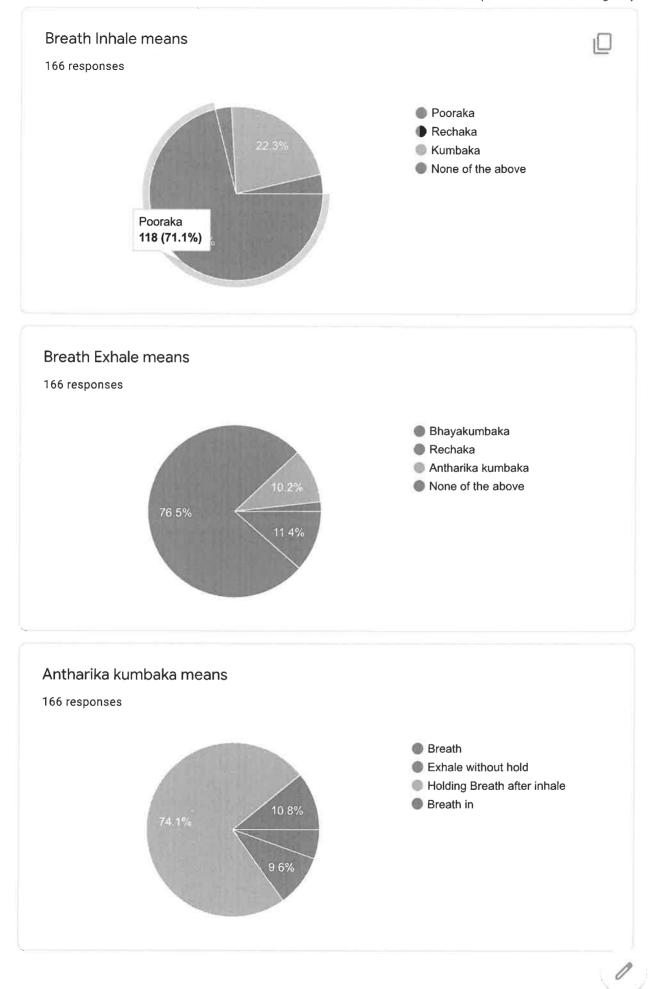

|   | 14.In Yoga Pranayama means                         |
|---|----------------------------------------------------|
|   | a Heart Control                                    |
|   | ○                                                  |
|   | ○ © Breath Control                                 |
|   |                                                    |
|   | 15. In Yoga Samadhi is a stage of                  |
|   | ③ Hyper consciousness                              |
|   | ○ ⓑ Super consciousness                            |
|   | ○ © Lower consciousness                            |
|   |                                                    |
|   | 16. In Pranayama 'Kumbhaka' means                  |
|   | <ul> <li>③ To Hold Breath</li> </ul>               |
|   | ○ ⓑ To Release Breath                              |
|   | ◯ © Deep More Breath                               |
|   | tan 1975 - San |
|   | 17. In 'Kapalabhati Pranayama' Bhathi refers       |
|   | a Raising                                          |
|   | ○                                                  |
|   | ○ S Falling                                        |
| P |                                                    |

- 19. Sitkari Pranayama removes from the body
- ③ Excess of Cold
- ⓑ Excess of Sweat

1.

) @ Evrace of Heat

20. The physical benefit of Yoga?
③ Flexibility
③ Speed
③ Stress

Send me a copy of my responses.

Page 1 of 1