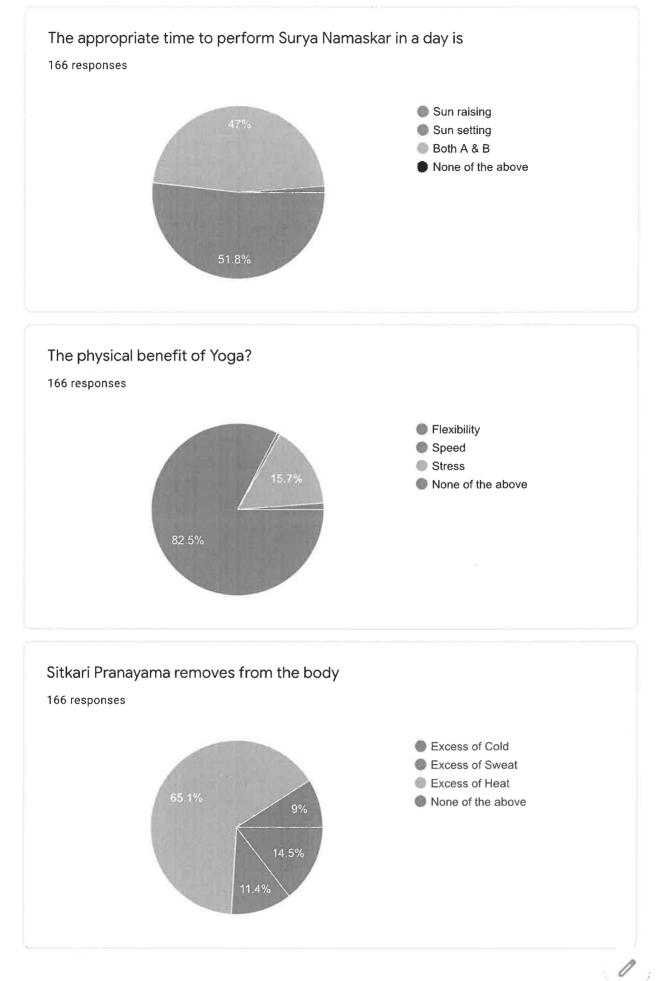

- 19. Sitkari Pranayama removes from the body
- ③ Excess of Cold
- ⓑ Excess of Sweat

1.

) @ Evrace of Heat

20. The physical benefit of Yoga?
③ Flexibility
③ Speed
③ Stress

Send me a copy of my responses.

Page 1 of 1