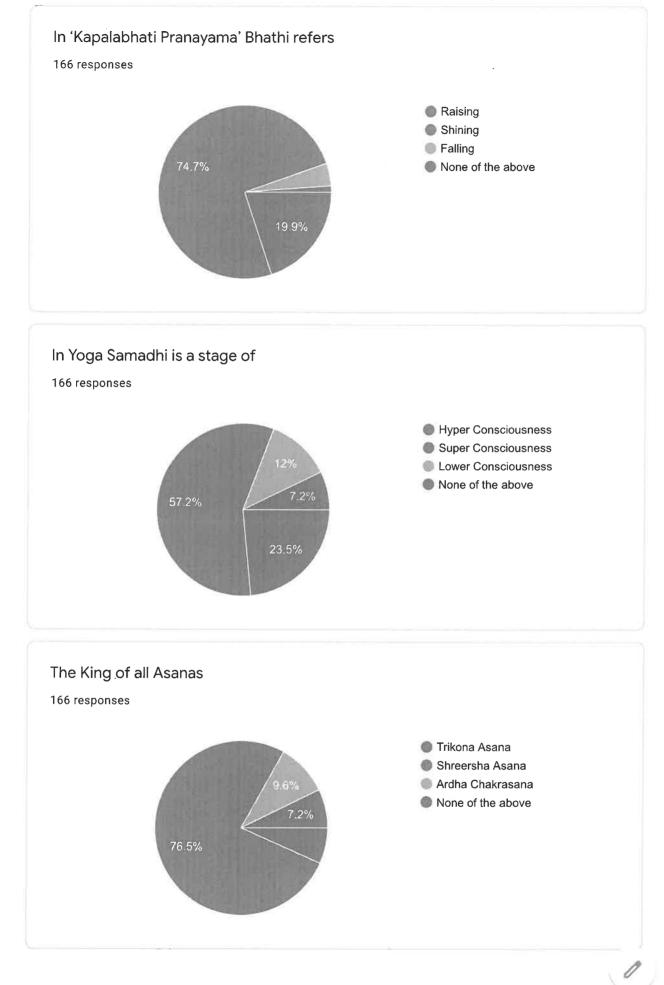

|   | 14.In Yoga Pranayama means                         |
|---|----------------------------------------------------|
|   | a Heart Control                                    |
|   | ○                                                  |
|   | ○ © Breath Control                                 |
|   |                                                    |
|   | 15. In Yoga Samadhi is a stage of                  |
|   | ③ Hyper consciousness                              |
|   | ○ ⓑ Super consciousness                            |
|   | ○ © Lower consciousness                            |
|   |                                                    |
|   | 16. In Pranayama 'Kumbhaka' means                  |
|   | <ul> <li>③ To Hold Breath</li> </ul>               |
|   | ○ ⓑ To Release Breath                              |
|   | ◯ © Deep More Breath                               |
|   | tan 1975 - San |
|   | 17. In 'Kapalabhati Pranayama' Bhathi refers       |
|   | a Raising                                          |
|   | ○                                                  |
|   | ○ S Falling                                        |
| P |                                                    |

- 19. Sitkari Pranayama removes from the body
- ③ Excess of Cold
- ⓑ Excess of Sweat

1.

) @ Evrace of Heat

20. The physical benefit of Yoga?
③ Flexibility
③ Speed
③ Stress

Send me a copy of my responses.

Page 1 of 1