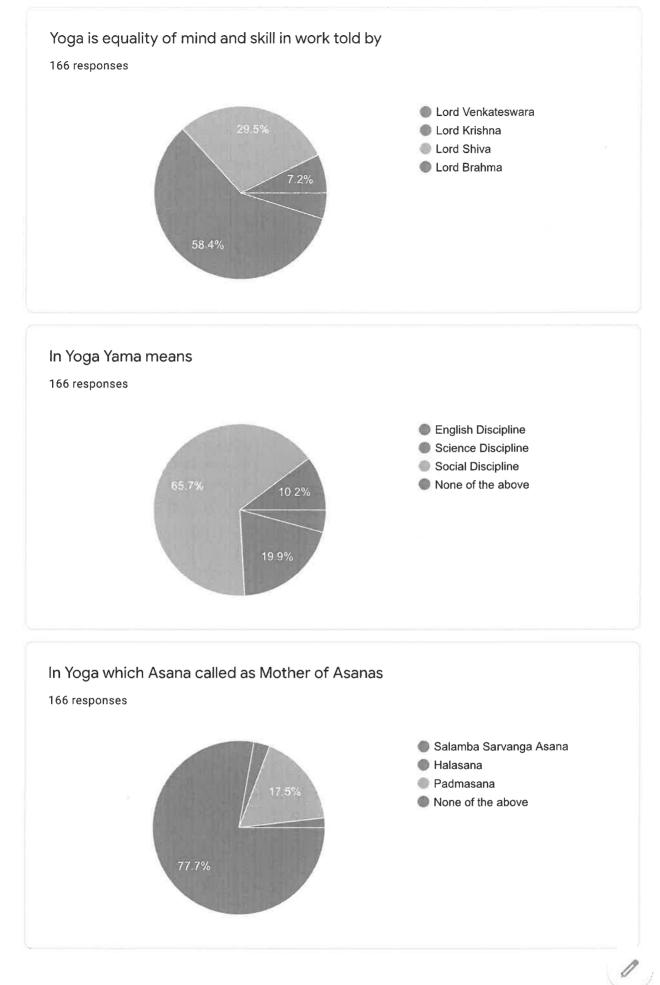

- ) 💿 Raja Yoga
- 🕥 💿 Jana Yoga
- 🔘 © Karma Yoga

| ( The first references of Versin *                  |
|-----------------------------------------------------|
| 6. The first references of Yoga in *                |
| 🔿 🐵 Vedas                                           |
| ) b Old Books                                       |
| ○ Second People                                     |
|                                                     |
| 7. In Yoga which Asana called as Mother of Asanas * |
| <ul> <li>③ Sarvanga Asana</li> </ul>                |
| 🔘 🕲 Halasana                                        |
| ○ © Padmasana                                       |
|                                                     |
| 8. Cobra shape Asana refers *                       |
| ③ ③ Dhanurasana                                     |
| 🔘 🐵 Bhujagasana                                     |
| ○ Vajrasana                                         |
| an and a set an |
|                                                     |
| 9. In Yoga Yama means *                             |
| 9. In Yoga Yama means *                             |
|                                                     |

|        | and the second |
|--------|------------------------------------------------------------------------------------------------------------------|
|        | 10. Yoga is equality of mind and skill in work told by                                                           |
|        | O      O Lord Venkateswara                                                                                       |
| -76    | 🔘 🕒 Lord Krishna                                                                                                 |
|        | O © Lord Shiva                                                                                                   |
|        |                                                                                                                  |
|        | 11 .The King of all Asanas                                                                                       |
|        | 🔿 🐵 Trikona Asana                                                                                                |
|        | 🔘 💿 Sheersha Asana                                                                                               |
|        | 🔘 💿 Ardha Chakrasana                                                                                             |
|        | all a suite<br>ann                                                                                               |
|        | 12.Vajrasana improver                                                                                            |
|        | <ul> <li>Irinary System</li> </ul>                                                                               |
|        | ○ ⓑ Muscular System                                                                                              |
|        | ○ © Skeleton System                                                                                              |
|        |                                                                                                                  |
|        | 13.Raja Yoga refer to                                                                                            |
|        | O O Science of Mind                                                                                              |
|        | Science of Fire                                                                                                  |
| 107274 | © © Science of Cold                                                                                              |
|        |                                                                                                                  |