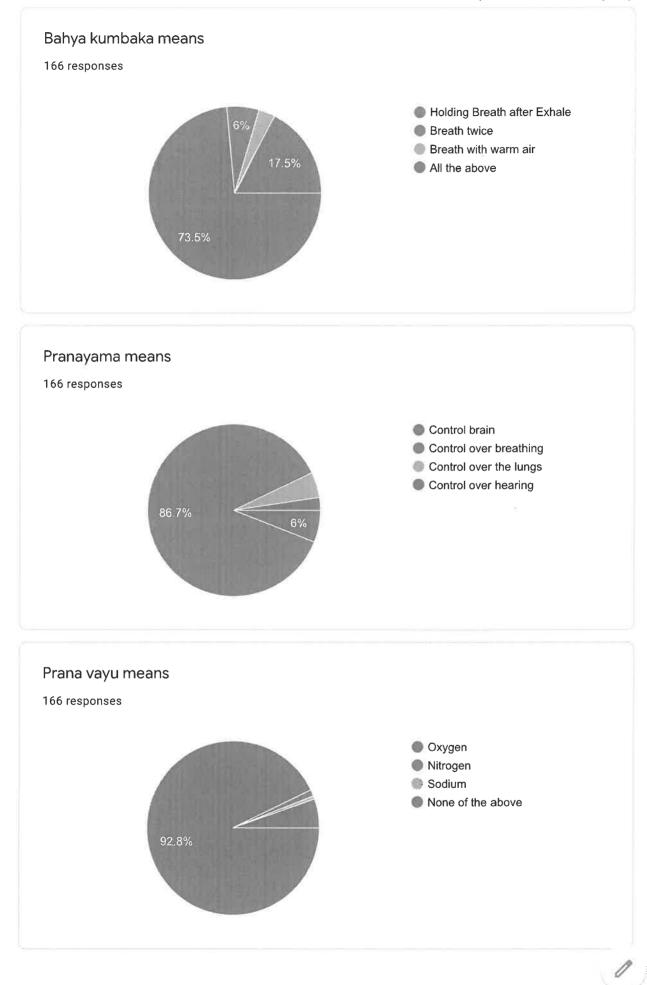

|   | 14.In Yoga Pranayama means                         |
|---|----------------------------------------------------|
|   | a Heart Control                                    |
|   | ○                                                  |
|   | ○ © Breath Control                                 |
|   |                                                    |
|   | 15. In Yoga Samadhi is a stage of                  |
|   | ③ Hyper consciousness                              |
|   | ○ ⓑ Super consciousness                            |
|   | ○ © Lower consciousness                            |
|   |                                                    |
|   | 16. In Pranayama 'Kumbhaka' means                  |
|   | <ul> <li>③ To Hold Breath</li> </ul>               |
|   | ○ ⓑ To Release Breath                              |
|   | ◯ © Deep More Breath                               |
|   | tan 1975 - San |
|   | 17. In 'Kapalabhati Pranayama' Bhathi refers       |
|   | a Raising                                          |
|   | ○                                                  |
|   | ○ S Falling                                        |
| P |                                                    |

- 19. Sitkari Pranayama removes from the body
- ③ Excess of Cold
- ⓑ Excess of Sweat

1.

) @ Evrace of Heat

20. The physical benefit of Yoga?
③ Flexibility
③ Speed
③ Stress

Send me a copy of my responses.

Page 1 of 1