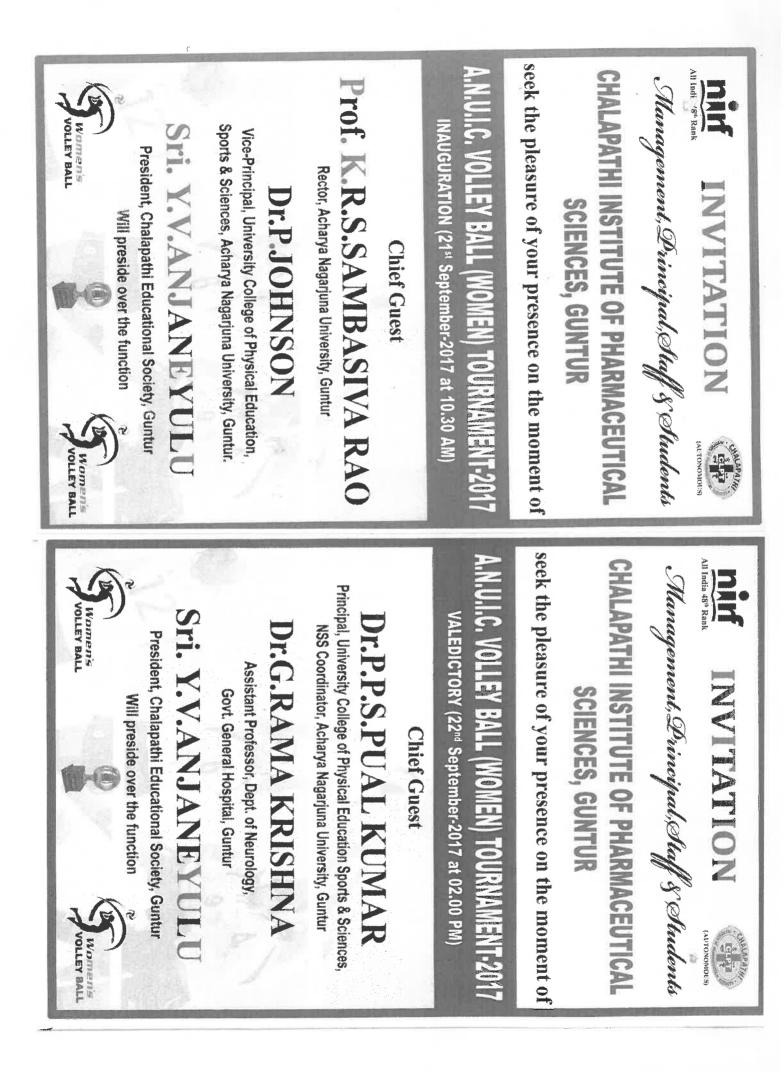

sup>nd</sup> **September-2017.** All the team managers of participating colleges are request to report along with eligibility forms in triplicate and identity cards on **21/09/2017 at 09.00 am** for drawing the fixtures.

The players who are interested to participate in selection trails should report on **21/09/2017 at 02:00 pm**.

Thanking you,

unal P.Bhanu Prak Physical Director & Tournament **Organizing Secretary** Mobile No. : 9959577742



Yours sincerely (Prof.Rama Rao Nadendla)

Principal & Tournament Organizing Chairman Mobile No. : 9440101685

PRINCIPAL Chalapathi Institute of Pharmaceutical Sciences (Autonomous)

Chalapathi Nagar, Lam, GUNTUR-522034, A.P.,INDIA, Cell : 9440101685, Ph: 0863-25241245, FEXR-9963-2524123 Website : www.chalapathipharmacy.in, principalcips@gmail.com



#### ACHARYA NAGARJUNA UNIVERSITY DEPARTMENT OF PHYSICAL EDUCATION & SPORTS SCIENCES

Prof. Y.KISHORE

Director of Physical Education I/c &Secretary, Sports Board



Nagarjunanagar - 522 510 Guntur (Dt), Andhra Pradesh Phone: Office: (0863) 2293799 Mobile: 94411 44447 Email: anusportsboard@gmail.com Date :01.09.17

Letter No.ANU/Board Cirular/2017-18/10

#### Circular

The September,2017 schedule of Acharya Nagarjuna University Inter-Collegiate Tournaments, prepared in accordance with the schedule of South Zone & All India Inter University Tournaments for the year 2017-18, is as follows:

| S.No | Event                    | Date &Venue                                                                            |
|------|--------------------------|------------------------------------------