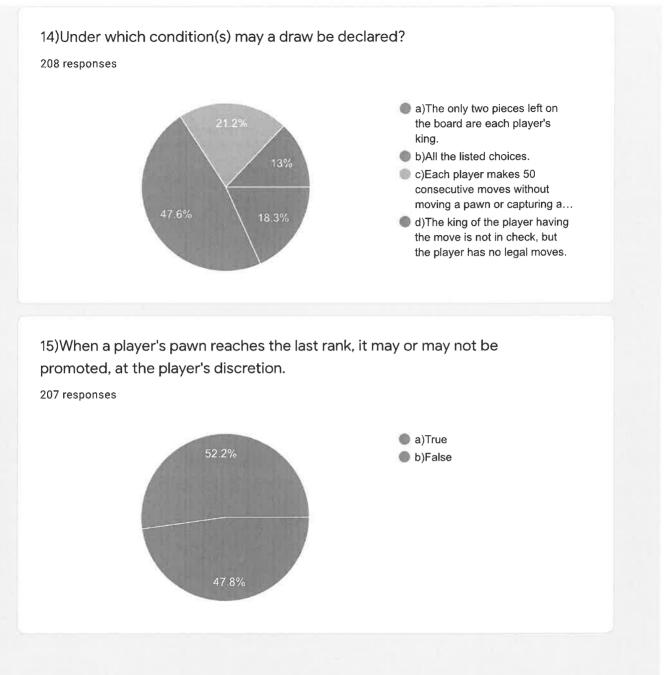

ur<br>knowledge of Chess | 208                 |
|        |            |                                                                     | 208                 |

hundlath 23 07/2001

8/26/2021



8/26/2021





d) Classmate



34.1% 7) When pawn from one side reaches the other end it can be exchanged

7) When pawn from one side reaches the other end it can be exchanged for any piece that has been lost. What is the exchange called?207 responses







11) The object of the game of chess is to achieve checkmate. What is the definition of checkmate?

207 responses



- a)Capture the opponent's king.
- b)Capture your opponent's king and queen.
- c)Capture all your opponent's pieces.
- d)Place your opponent's king in "check," with no legal move available to remove the king from "check."











Institute Level SHORT-PUT (Men & Women) Competitions was organised by Chalapathi Institute of Pharmaceutical Sciences, Lam, Guntur – 522034 on 18<sup>th</sup> December 2020.

Institute Level Short-put (Men & Women) Competitions 2020 event was organised by Chalapathi Institute of Pharmaceutical Sciences, Lam, Guntur – 522034 on 18<sup>th</sup> December 2020. The event was inaugurated by Principal, Prof. N. Rama Rao, 38 participants from our institution took part in this Competition.

Trophies, medals and certificates were given to winners and runners.

| S. No. | Date       | Sports Activity  | No. of Participants |
|--------|------------|------------------|---------------------|
| 1      | 18.12.2020 | Shot-put (Men)   | 20                  |
| 2      |            | Shot-put (Women