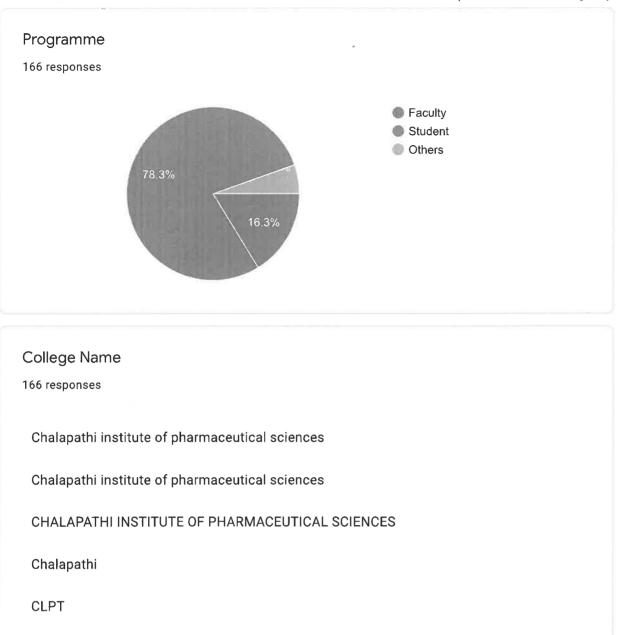

#### National Level Quiz on "Yoga at Home and Yoga with Family" Awareness on Eve of International Yoga Day was organised by Chalapathi Institute of Pharmaceutical Sciences, Lam, Guntur – 522034 on 22<sup>nd</sup> June 2020.

National Level Quiz on "Yoga at Home and Yoga with Family" Awareness on Eve of International Yoga Day was organised by Chalapathi Institute of Pharmaceutical Sciences, Lam, Guntur – 522034 on 22<sup>nd</sup> June 2020.

339 all over India candidates are participated through the **Google form** link and given the participation certificates for all participants.

| S. No. | Date       | Sports Activity                                                  | No. of Participants |
|--------|------------|------------------------------------------------------------------|---------------------|
| 1      | 22.06.2020 | National level Quiz on<br>"Yoga at home and<br>Yoga with Family" | 339                 |
|        |            |                                                                  | 339                 |