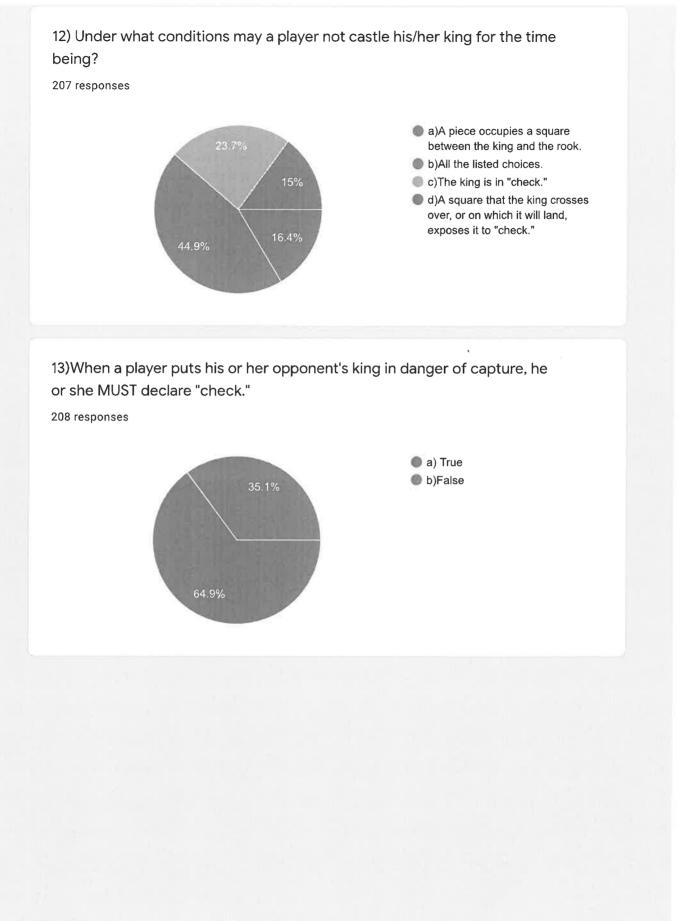

your<br>knowledge of Chess | 208                 |
|        |            |                                                                     | 208                 |

hundlath 23 07/2001

8/26/2021



8/26/2021





d) Classmate



34.1% 7) When pawn from one side reaches the other end it can be exchanged

7) When pawn from one side reaches the other end it can be exchanged for any piece that has been lost. What is the exchange called?207 responses







11) The object of the game of chess is to achieve checkmate. What is the definition of checkmate?

207 responses



- a)Capture the opponent's king.
- b)Capture your opponent's king and queen.
- c)Capture all your opponent's pieces.
- d)Place your opponent's king in "check," with no legal move available to remove the king from "check."











Institute Level SHORT-PUT (Men & Women) Competitions was organised by Chalapathi Institute of Pharmaceutical Sciences, Lam, Guntur – 522034 on 18<sup>th</sup> December 2020.

Institute Level Short-put (Men & Women) Competitions 2020 event was organised by Chalapathi Institute of Pharmaceutical Sciences, Lam, Guntur – 522034 on 18<sup>th</sup> December 2020. The event was inaugurated by Principal, Prof. N. Rama Rao, 38 participants from our institution took part in this Competition.

Trophies, medals and certificates were given to winners and runners.

| S. No. | Date       | Sports Activity  | No. of Participants |
|--------|------------|------------------|---------------------|
| 1      | 18.12.2020 | Shot-put (Men)   | 20                  |
| 2      |            | Shot-put (Wom