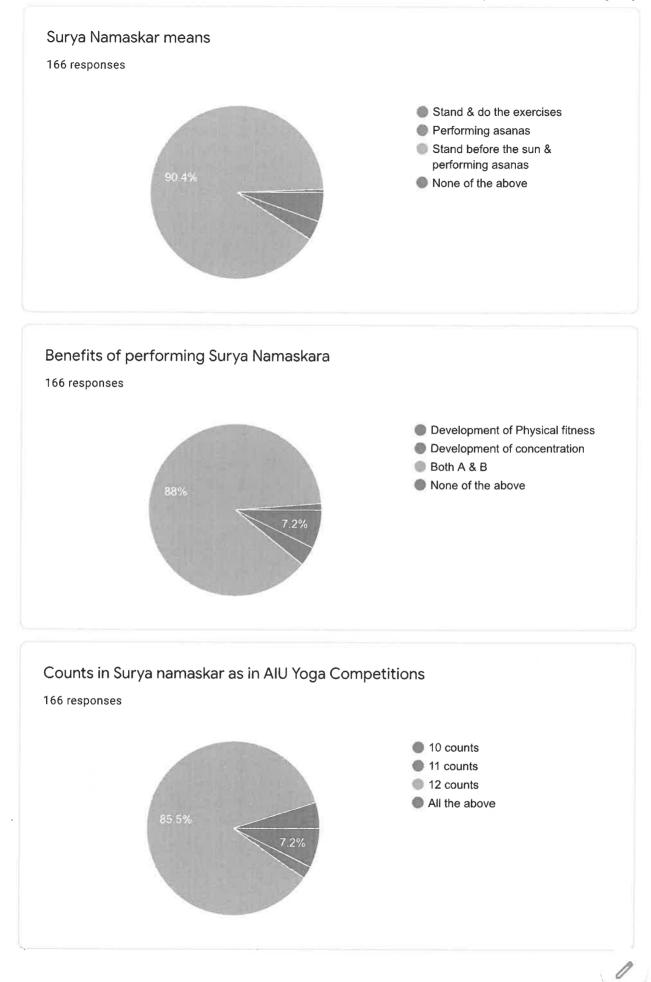

- 19. Sitkari Pranayama removes from the body
- ③ Excess of Cold
- ⓑ Excess of Sweat

1.

) @ Evrace of Heat

20. The physical benefit of Yoga?
③ Flexibility
③ Speed
③ Stress

Send me a copy of my responses.

Page 1 of 1