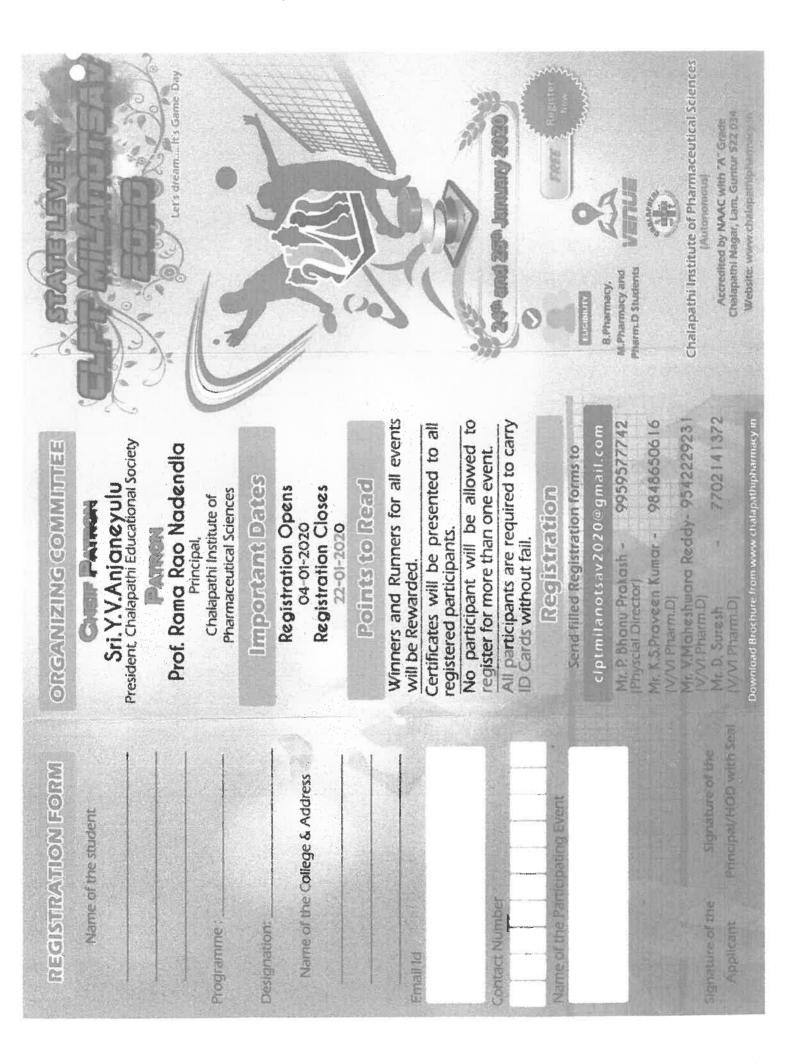

|
| 10     |            | Running race (Men) – 1500mts            |                             |
| 11     |            | Shot-put (Men & Women)                  |                             |
| 12     |            | Kabaddi (Men & Women)                   |                             |

387



Students, Staff, Principal & Management of CHALAPATHI INSTITUTE OF PHARMACEUTICAL SCIENCES, GUNTUR

INVITATION

Cordially invites you for the

# STATE LEVEL CLPT MILANOTSAV-2020

INAUGURATION on 24th January-2020 at 10.00 am

Dr.D.S.RAJU NAIDU Professor & HOD, Dept. of Radio Therapy, Govt. General Hospital, Guntur

> Dr.K.ADINARAYANA Resident Medical Officer, Govt. General Hospital, Guntur

SRI. Y.V.ANJANEYULU President, Chalapathi Educational Society, Guntur Will preside over the function



|               | Control (Doubles for Boys)<br>Only 1 team (2 boys) from each<br>college is permitted to participate in<br>this event.                                                                                           | Conv I team (2 gits) from each college is permitted to participate in this event.                                                                                                 | A team of 4*2 members from each<br>college are eligible to participate in<br>this event.<br>Only 2 teams (one boys & one girls)<br>from each college is permitted to<br>participate in this event. | (Bays - 1500 mts & Giels - 800 mts<br>Any number of students from each<br>college is permitted to participate in<br>this event.                                 | Any number of students from eac