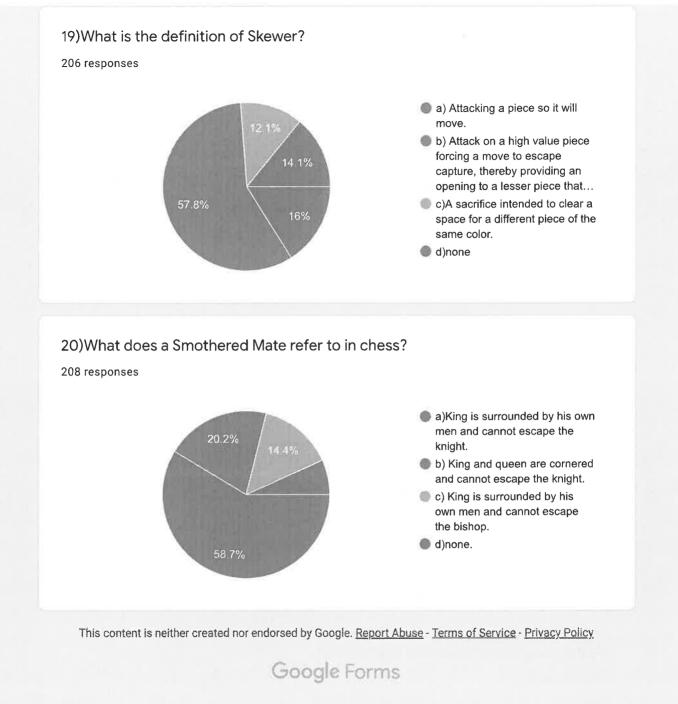

r>knowledge of Chess | 208                 |
|        |            |                                                                     | 208                 |

hundlath 23 07/2001

8/26/2021



8/26/2021





d) Classmate



34.1% 7) When pawn from one side reaches the other end it can be exchanged

7) When pawn from one side reaches the other end it can be exchanged for any piece that has been lost. What is the exchange called?207 responses







11) The object of the game of chess is to achieve checkmate. What is the definition of checkmate?

207 responses



- a)Capture the opponent's king.
- b)Capture your opponent's king and queen.
- c)Capture all your opponent's pieces.
- d)Place your opponent's king in "check," with no legal move available to remove the king from "check."











Institute Level SHORT-PUT (Men & Women) Competitions was organised by Chalapathi Institute of Pharmaceutical Sciences, Lam, Guntur – 522034 on 18<sup>th</sup> December 2020.

Institute Level Short-put (Men & Women) Competitions 2020 event was organised by Chalapathi Institute of Pharmaceutical Sciences, Lam, Guntur – 522034 on 18<sup>th</sup> December 2020. The event was inaugurated by Principal, Prof. N. Rama Rao, 38 participants from our institution took part in this Competition.

Trophies, medals and certificates were given to winners and runners.

| S. No. | Date       | Sports Activity  | No. of Participants |
|--------|------------|------------------|---------------------|
| 1      | 18.12.2020 | Shot-put (Men)   | 20                  |
| 2      |            | Shot-put (Women) |